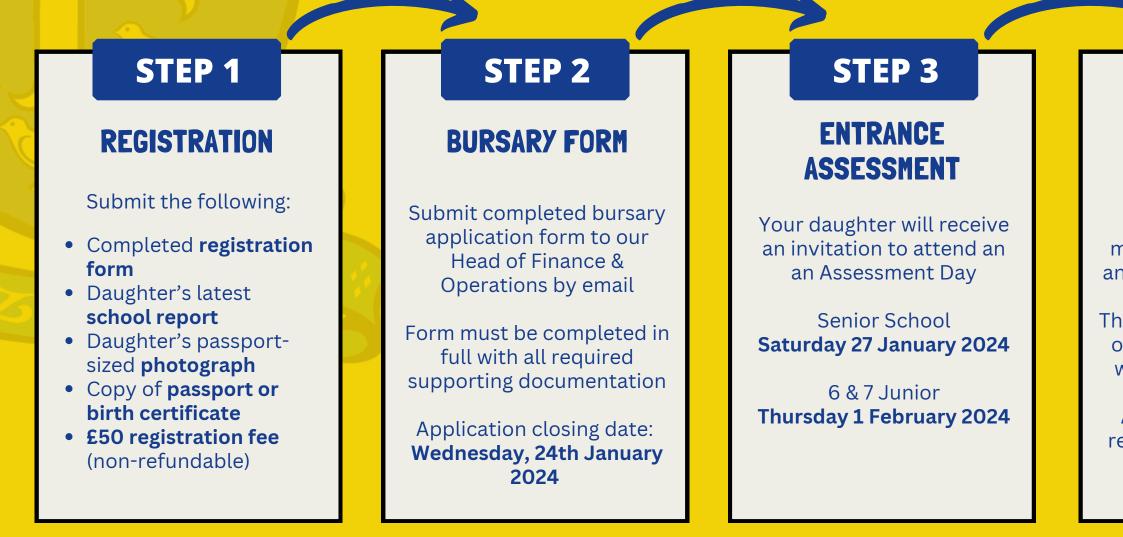

## **ST MARGARET'S BURSARY / FEE ASSISTANCE APPLICATION PROCESS**

The main point at which bursaries are awarded is for entry to P6, P7 and S1.

- Assuming there is no change in the family's financial situation, awards will continue throughout the pupil's education at St Margaret's. There will be a re-assessment of financial need every 2 years.
- W Bursaries are dependent upon academic performance in the entrance assessment and assessed financial need.
- The entrance assessment is designed to evaluate the academic potential of the child no specific preparation is required.

## **STEP 4**

## **OFFERS DAY**

Offers of places will be made to families by email and letter on 1 March 2024

The offer will state the level of bursary/fee assistance which has been awarded

Acceptances should be received by 8 March 2024